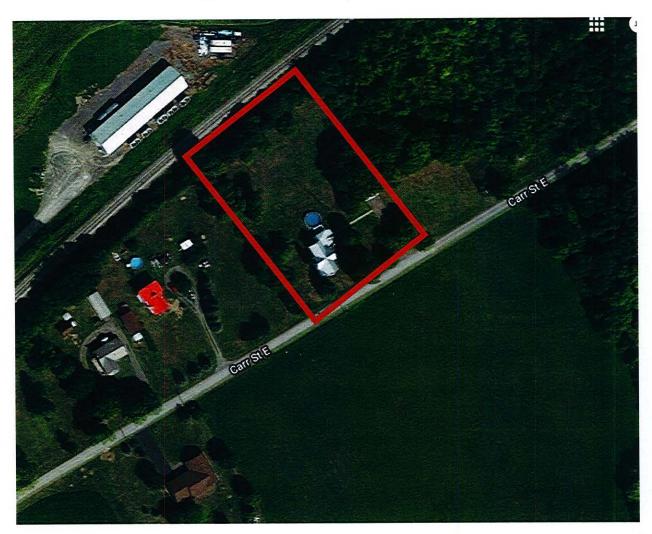

#### **Community Services Department**

- e) CIPAC Extensions (Johanne)
- f) Liquor Licence Glen Robertson Recreation Centre (Carma)
- g) Listing 67 Carr Street East Maxville on the Municipal Register (Brenda)
- h) Delegation of Authority for CIP Closing (Jeff)