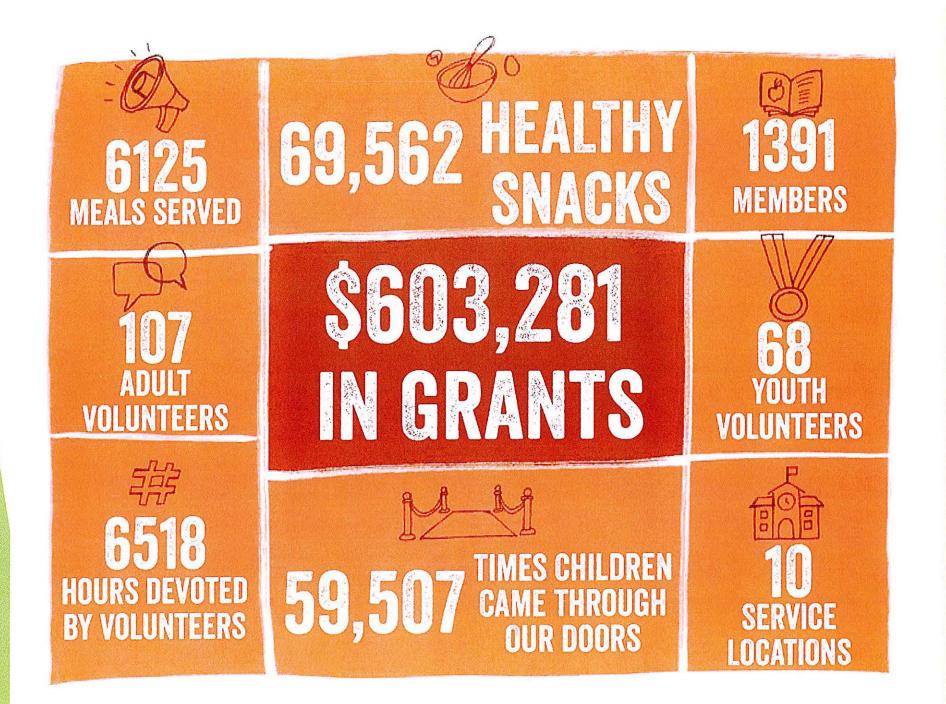

## **DELEGATIONS**

Boys & Girls Club of Cornwall/SDG Repaire jeunesse de Cornwall/SDG

Strong Kids - Positively impact the lives of children and youth

**Strong Club** - Achieve operational excellence to maximize impact; secure resources to excel