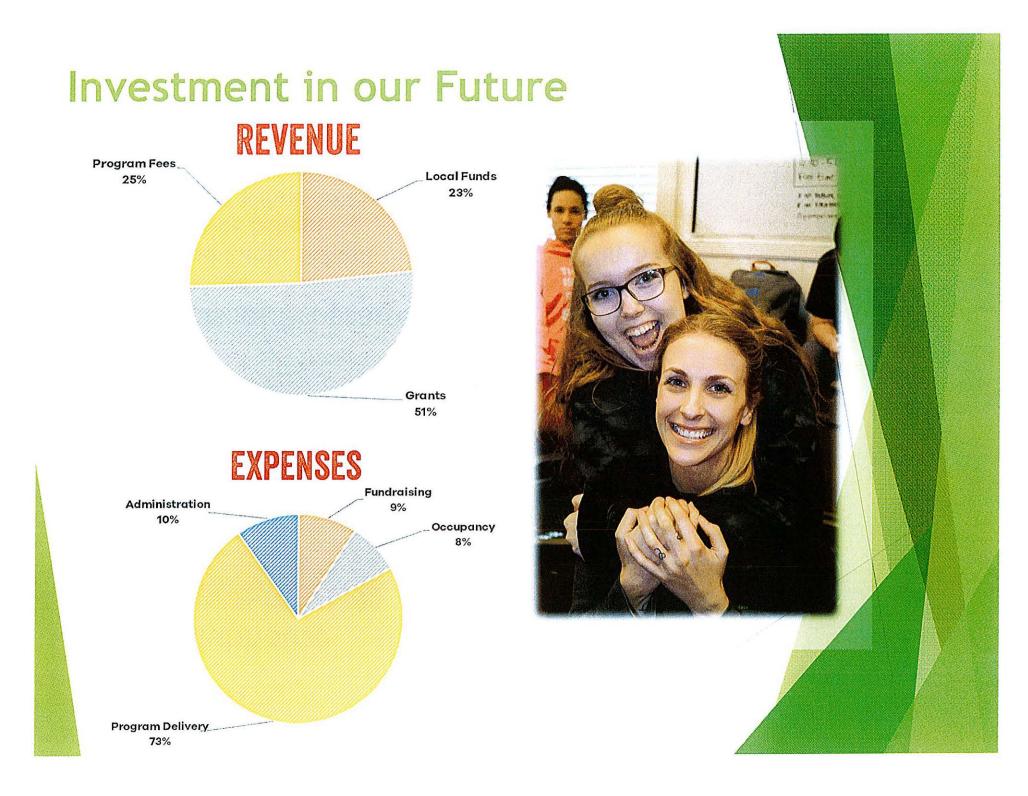

## **DELEGATIONS**

Boys & Girls Club of Cornwall/SDG Repaire jeunesse de Cornwall/SDG

Strong Kids - Positively impact the lives of children and youth

**Strong Club** - Achieve operational excellence to maximize impact; secure resources to excel