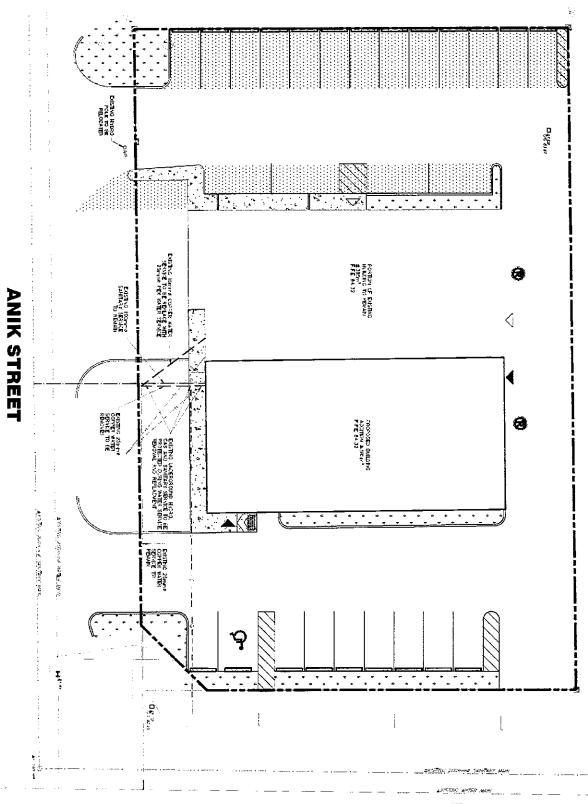

WHEREAS the Township of North Glengarry enacted Site Plan Control Provisions in By-law No. 36-2019 pursuant to the provisions of Section 41 of the Planning Act, R.S.O. 1990, c.P.13;

**AND WHEREAS** the Owner owns the lands described as <u>372 Main Street</u>, Alexandria, now in the Township of North Glengarry, County of Glengarry.

## **Conditions for Site Plan Control Agreement**

- 1. This Agreement shall apply to the owner's land which is described above and in Schedule "A" and to the development and redevelopment of the said lands.
- 2. The owner covenants and agrees that no development or redevelopment will proceed on the said lands except in accordance with the Plans approved by the Township pursuant to Section 41 of the Planning Act R.S.O. 1990, c.P.13, and more particularly identified in Schedules "A" to "D" inclusive attached hereto.
- 3. The owner further agrees that the proposed buildings, structures and other works shown on the Plans which is identified as Schedules "A" to "D" inclusive shall be completed in conformity with the said Plans and shall do all acts to provide for the maintenance and use of the requirements set out in the said Agreement.
- 4. The owner further covenants and agrees, in addition to Conditions 2 and 3 or any other Sections of the Agreement and at its own costs:
  - (a) To complete the installation of all services, works and facilities as shown on Schedule "A" to "D" inclusive within the specified time.

- (b) To provide and maintain at all time such parking and loading facilities convenient to users and ensuring orderly and safe vehicular and pedestrian movements as shown on Schedule "A" and further agrees that the said areas shall be surfaced with asphalt.
- (c) To provide and construct all drainage to the satisfaction of the Township as shown on Schedules "B", "C" and "D".
- (d) To construct an entrance (s) in the location as shown on Schedule "A" and to the satisfaction and according to the specifications of the Township.
- (e) To provide such walls, fences, hedges, trees and/or shrubs and to landscape the said lands as shown on Schedule "A", and wherever possible, provide greenspace or plant trees. The owner further agrees to maintain same to the satisfaction of the Township.
- (f) To provide a garbage storage area and to screen same accordingly should it be determined it is required by the Township.
- (g) To provide adequate on-site lighting for the safety of vehicular and pedestrian traffic without interfering with the enjoyment of adjacent properties or the traffic on the adjacent roads as shown on Schedule "A".
- (h) To provide overhang lighting for signs, such as gooseneck lighting.
- (i) The owner understands and agrees that all entrance improvements on the Township right-of-way may be carried out by an approved contractor provided the owner obtains prior written approval from the Township. All improvements to the entrance must conform to current Township standards and specifications. All works on the right-of-way must be inspected and certified by the owner's engineer.
- (j) The owner understands and agrees that:
  - (i) All required work on private property in respect to sanitary and stormwater sewers and municipal water supply must be carried out in accordance with Township specifications at the expense of the owner.
  - (ii) Prior to commencing work, arrangements for the necessary approvals and servicing permits must be made with the Township's Public Works Department.
  - (iii) The Township's Public Works Department will be advised prior to the issuance of any building permit, whether they intend to hire a registered professional engineer to design, inspect and certify the sewer and water installations for this development or the Township will be required to inspect and test the services, at the owner's cost. Municipal water will not be turned on until such time that the installations are approved by the Township through one of the above alternatives.
- (k) The owner further understands and agrees that all sewer and water materials installed on private and right-of-way properties must be specified and in compliance with current Township standards.
- 5. The owner covenants and agrees that all conditions as set out in Section 2, 3 and 4 and as shown on Schedules "A" to "D" inclusive, shall be completed within two years of the issuance of any building permit.
- 6. The owner further covenants and agrees that prior to receiving a building permit,