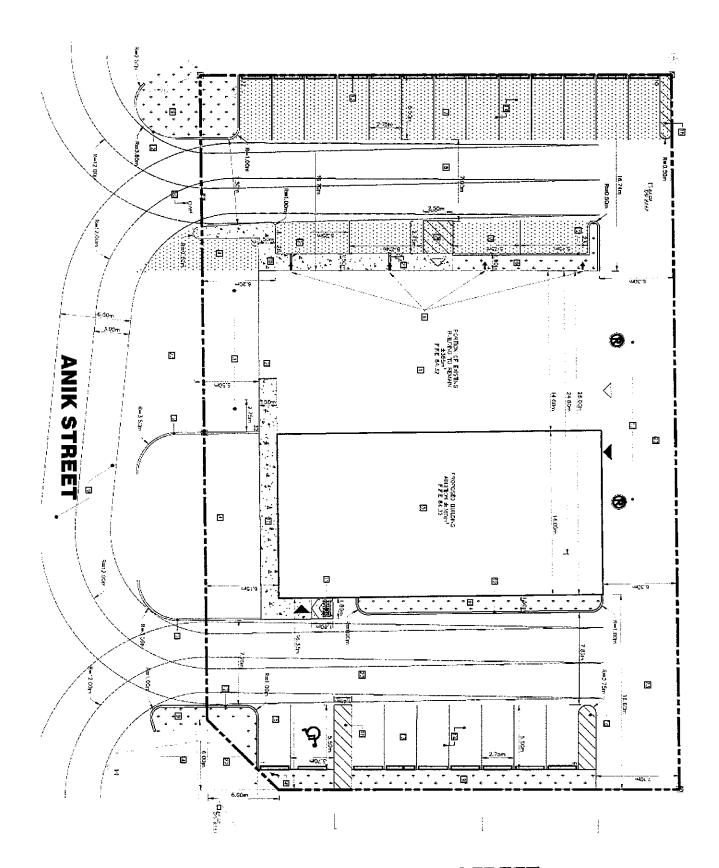

WHEREAS the Township of North Glengarry enacted Site Plan Control Provisions in By-law No. 36-2019 pursuant to the provisions of Section 41 of the Planning Act, R.S.O. 1990, c.P.13;

**AND WHEREAS** the Owner owns the lands described as <u>372 Main Street</u>, Alexandria, now in the Township of North Glengarry, County of Glengarry.

## **Conditions for Site Plan Control Agreement**

- 1. This Agreement shall apply to the owner's land which is described above and in Schedule "A" and to the development and redevelopment of the said lands.
- 2. The owner covenants and agrees that no development or redevelopment will proceed on the said lands except in accordance with the Plans approved by the Township pursuant to Section 41 of the Planning Act R.S.O. 1990, c.P.13, and more particularly identified in Schedules "A" to "D" inclusive attached hereto.
- 3. The owner further agrees that the proposed buildings, structures and other works shown on the Plans which is identified as Schedules "A" to "D" inclusive shall be completed in conformity with the said Plans and shall do all acts to provide for the maintenance and use of the requirements set out in the said Agreement.
- 4. The owner further covenants and agrees, in addition to Conditions 2 and 3 or any other Sections of the Agreement and at its own costs:
  - (a) To complete the installation of all services, works and facilities as shown on Schedule "A" to "D" inclusive within the specified time.

- (b) To provide and maintain at all time such parking and loading facilities convenient to users and ensuring orderly and safe vehicular and pedestrian movements as shown on Schedule "A" and further agrees that the said areas shall be surfaced with asphalt.
- (c) To provide and construct all drainage to the satisfaction of the Township as shown on Schedules "B", "C" and "D".
- (d) To construct an entrance (s) in the location as shown on Schedule "A" and to the satisfaction and according to the specifications of the Township.
- (e) To provide such walls, fences, hedges, trees and/or shrubs and to landscape the said lands as shown on Schedule "A", and wherever possible, provide greenspace or plant trees. The owner further agrees to maintain same to the satisfaction of the Township.
- (f) To provide a garbage storage area and to screen same accordingly should it be determined it is required by the Township.
- (g) To provide adequate on-site lighting for the safety of vehicular and pedestrian traffic without interfering with the enjoyment of adjacent properties or the traffic on the adjacent roads as shown on Schedule "A".
- (h) To provide overhang lighting for signs, such as gooseneck lighting.
- (i) The owner understands and agrees that all entrance improvements on the Township right-of-way may be carried out by an approved contractor provided the owner obtains prior written approval from the Township. All improvements to the entrance must conform to current Township standards and specifications. All works on the right-of-way must be inspected and certified by the owner's engineer.
- (j) The owner understands and agrees that:
  - (i) All required work on private property in respect to sanitary and stormwater sewers and municipal water supply must be carried out in accordance with Township specifications at the expense of the owner.
  - (ii) Prior to commencing work, arrangements for the necessary approvals and servicing permits must be made with the Township's Public Works Department.
  - (iii) The Township's Public Works Department will be advised prior to the issuance of any building permit, whether they intend to hire a registered professional engineer to design, inspect and certify the sewer and water installations for this development or the Township will be required to inspect and test the services, at the owner's cost. Municipal water will not be turned on until such time that the installations are approved by the Township through one of the above alternatives.
- (k) The owner further understands and agrees that all sewer and water materials installed on private and right-of-way properties must be specified and in compliance with current Township standards.
- 5. The owner covenants and agrees that all conditions as set out in Section 2, 3 and 4 and as shown on Schedules "A" to "D" inclusive, shall be completed within two years of the issuance of any building permit.
- 6. The owner further covenants and agrees that prior to receiving a building permit,