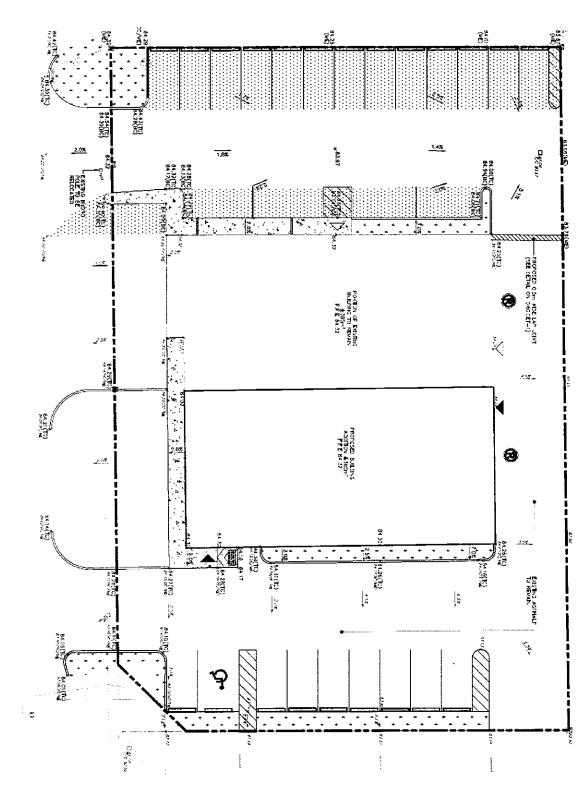

WHEREAS the Township of North Glengarry enacted Site Plan Control Provisions in By-law No. 36-2019 pursuant to the provisions of Section 41 of the Planning Act, R.S.O. 1990, c.P.13;

**AND WHEREAS** the Owner owns the lands described as <u>372 Main Street</u>, Alexandria, now in the Township of North Glengarry, County of Glengarry.

## **Conditions for Site Plan Control Agreement**

- 1. This Agreement shall apply to the owner's land which is described above and in Schedule "A" and to the development and redevelopment of the said lands.
- 2. The owner covenants and agrees that no development or redevelopment will proceed on the said lands except in accordance with the Plans approved by the Township pursuant to Section 41 of the Planning Act R.S.O. 1990, c.P.13, and more particularly identified in Schedules "A" to "D" inclusive attached hereto.
- 3. The owner further agrees that the proposed buildings, structures and other works shown on the Plans which is identified as Schedules "A" to "D" inclusive shall be completed in conformity with the said Plans and shall do all acts to provide for the maintenance and use of the requirements set out in the said Agreement.
- 4. The owner further covenants and agrees, in addition to Conditions 2 and 3 or any other Sections of the Agreement and at its own costs:
  - (a) To complete the installation of all services, works and facilities as shown on Schedule "A" to "D" inclusive within the specified time.

- (b) To provide and maintain at all time such parking and loading facilities convenient to users and ensuring orderly and safe vehicular and pedestrian movements as shown on Schedule "A" and further agrees that the said areas shall be surfaced with asphalt.
- (c) To provide and construct all drainage to the satisfaction of the Township as shown on Schedules "B", "C" and "D".
- (d) To construct an entrance (s) in the location as shown on Schedule "A" and to the satisfaction and according to the specifications of the Township.
- (e) To provide such walls, fences, hedges, trees and/or shrubs and to landscape the said lands as shown on Schedule "A", and wherever possible, provide greenspace or plant trees. The owner further agrees to maintain same to the satisfaction of the Township.
- (f) To provide a garbage storage area and to screen same accordingly should it be determined it is required by the Township.
- (g) To provide adequate on-site lighting for the safety of vehicular and pedestrian traffic without interfering with the enjoyment of adjacent properties or the traffic on the adjacent roads as shown on Schedule "A".
- (h) To provide overhang lighting for signs, such as gooseneck lighting.
- (i) The owner understands and agrees that all entrance improvements on the Township right-of-way may be carried out by an approved contractor provided the owner obtains prior written approval from the Township. All improvements to the entrance must conform to current Township standards and specifications. All works on the right-of-way must be inspected and certified by the owner's engineer.
- (j) The owner understands and agrees that:
  - (i) All required work on private property in respect to sanitary and stormwater sewers and municipal water supply must be carried out in accordance with Township specifications at the expense of the owner.
  - (ii) Prior to commencing work, arrangements for the necessary approvals and servicing permits must be made with the Township's Public Works Department.
  - (iii) The Township's Public Works Department will be advised prior to the issuance of any building permit, whether they intend to hire a registered professional engineer to design, inspect and certify the sewer and water installations for this development or the Township will be required to inspect and test the services, at the owner's cost. Municipal water will not be turned on until such time that the installations are approved by the Township through one of the above alternatives.
- (k) The owner further understands and agrees that all sewer and water materials installed on private and right-of-way properties must be specified and in compliance with current Township standards.
- 5. The owner covenants and agrees that all conditions as set out in Section 2, 3 and 4 and as shown on Schedules "A" to "D" inclusive, shall be completed within two years of the issuance of any building permit.
- 6. The owner further covenants and agrees that prior to receiving a building permit,