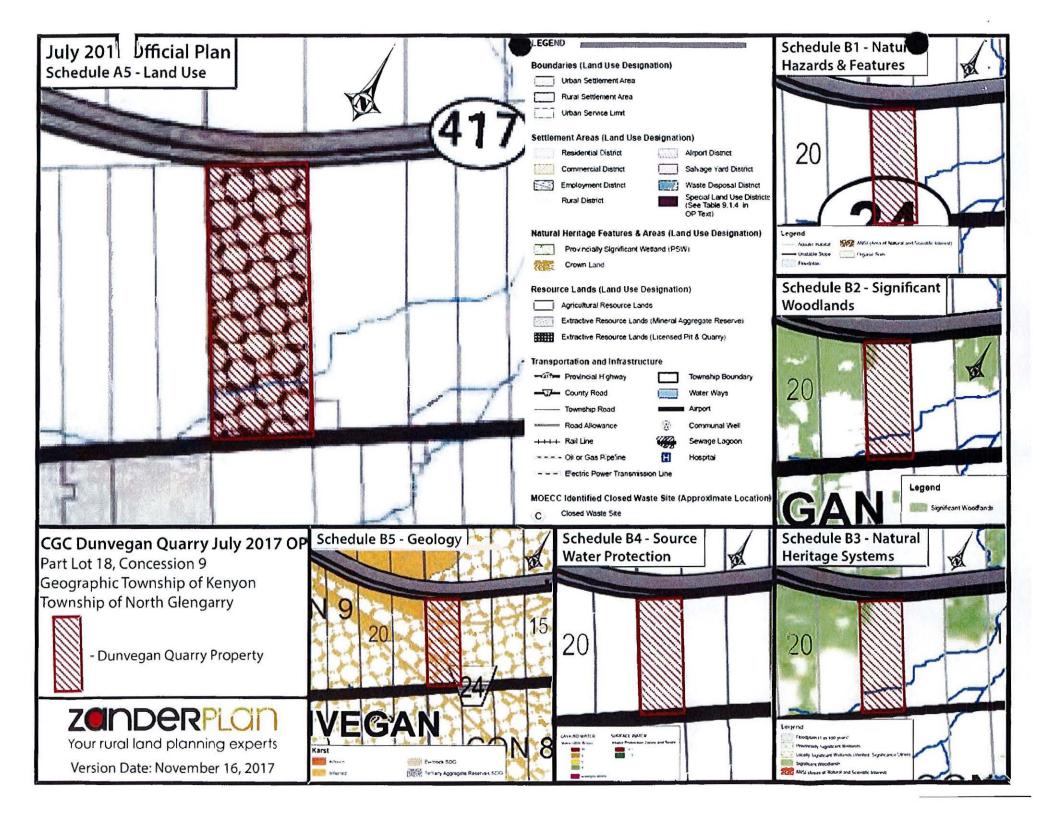

&G Official Plan contains a legend for "Tertiary Aggregate Reserve". There does not appear to be an accompanying definition or specific policy to which the legend relates. Schedule B-5 should be amended to reflect the existence of sand and gravel resources over the entirety of this property so as to be consistent with the requested Mineral Aggregate Reserve designation on Schedule A-1. A definition of "Tertiary Aggregate Reserve" should be included in the SD&G Official Plan.
- 6 <u>Dunvegan Quarry</u>. Part Lot 18, Concession 9, Geographic Township of Kenyon, Township of North Glengarry

For the reasons set out in Paragraph (A) of Schedule A of the Notice of Appeal:

- Schedule B-2: Remove Woodlands from this licensed property.
- Schedule B-3: Remove Woodlands from this licensed property



## CORPORATION OF THE TOWNSHIP OF NORTH GLENGARRY

| aff Report No. P<br>solution authoriz<br>ring for engineer<br>78,405.00 exclud | zing the    |
|--------------------------------------------------------------------------------|-------------|
| solution authoriz                                                              | zing the    |
| solution authoriz                                                              | zing the    |
| ring for engineer                                                              | zing the    |
|                                                                                | ling HST.   |
| ed<br>–                                                                        |             |
| MAYOR