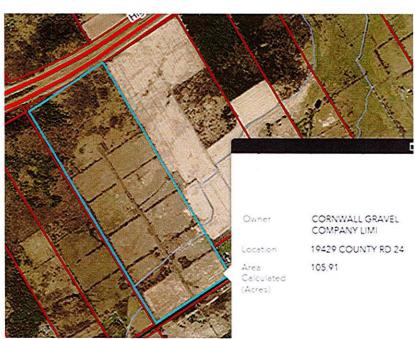

Ministry of Municipal Affairs (MMA), and Planning Act notice changes near aggregate properties.

The recommended resolution relates to "Dunvegan Quarry" on County Road 24, in Dunvegan. Cornwall Gravel is proposing the removal of the Significant Woodland layer shown on Schedules B2 and B3. These schedules serve to identify and protect the limited forested areas within the Township, in accordance with Section 3(5) of the Planning Act. All significant woodlands, in accordance with

(Forest cover and trends Analysis), were identified and shown on the County Official Plan schedules, in partnership with Raisin Region Conservation. Removal of any such woodland layers should be subject to a peer-reviewed environmental study to demonstrate the woodlands are not significant.

criteria

Provincial



## **Financial Implications:**

No financial implications to the Township.

## **Alternatives:**

None.

## **Attachments & Relevant Legislation:**

Cornwall Gravel Appeal

## Others consulted:

SDG County Planning Department Joshua Moon, SDG LPAT Solicitor

Signed by Sarah Huskinson – CAO/Clerk

## **APPENDIX 1**

## SUBJECT LANDS

## AGGREGATE PROPERTIES

Apple Hill Quarry: Part Lots 11-14, Concession 10, Geographic Twp. of Charlottenburgh, Township of South Glengarry

For the reasons cited in Paragraph (A) of Schedule A of the Notice of Appeal, remove the quarry sump from Schedule A-6 – Land Use and Schedules B-1 to B-5 inclusive. The quarry sump is not a watercourse.

For the reasons set out in Paragraph (A) of Schedule A of the Notice of Appeal:

- Schedule B-2: Remove Woodlands ins