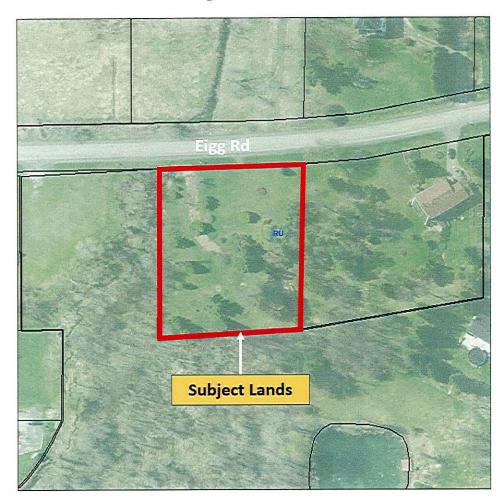

day of December, 2019                                                      |
|-----------------------------------------|-------------------------------------------------------------------------------------------------------------|
| CAO/Clerk/Deputy Clerk                  | Mayor/Deputy Mayor                                                                                          |
|                                         | rue copy of By-Law No. Z-13-2019, duly adopted by the agarry, on the 9 <sup>th</sup> day of December, 2019. |
| Date Certified                          | Clerk / Deputy Clerk                                                                                        |

## SCHEDULE "A" TO BY-LAW NUMBER Z-13-2019

## Legend Subject Property Zone Change from "RU" to "RU-15"



Concession 3, Part Lot 37 Township of North Glengarry United Counties of Stormont, Dundas & Glengarry

This is Schedule "A" to By-Law Z-13-2019 Passed this 9<sup>th</sup> day of December, 2019

# TOWNSHIP OF NORTH GLENGARRY STAFF REPORT PLANNING COMMITTEE MEETING

Date: November 25, 2019

To: Planning Committee Members

From: Kasia Olszewska – Planner

Sarah Huskinson - CAO/Clerk

Re: Zoning Amendment Z-13-2019

Owner: Chris Nutt

Property Location: Concession 3 Part Lot Lot 37, Eigg Road, Alexandria, ON

Official Plan designation: Rural District

Zoning designation: Rural (RU)

**Purpose of application:** rezone the subject lands from Rural (RU) to special exception (RU-15) to permit a detached secondary dwelling structure with a ground floor area (GFA) of 426ft<sup>2</sup>, that is les