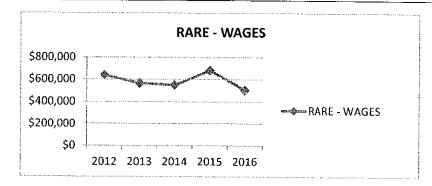

-------------------------|-----------------|
| NEW                                         | Free Waste Offset – Transfer to reserve                  | \$0                        | \$27,575        |
| <ul> <li>To offset<br/>transfer.</li> </ul> | the cost of 2016 free landfill waste program. This amour | nt is over and above the i | regular reserve |

#### **RARE - REVENUES**

There are no significant changes to the RARE revenues. The overall budgeted revenues are down from \$938,977 to \$919,023. However 2016 actual revenue was in excess of \$1 million.

#### **RARE - EXPENSES**

Aside from some accounts increasing slightly and other decreasing by similar amounts, there is nothing overly significant. These 2 items were identified due to the significant changes in the budgeted amounts.





| Acct #        | Description    | 2016 Budget | 2017 Proposed |
|---------------|----------------|-------------|---------------|
| 1-4-4030-2400 | Gas/Diesel/Oil | \$12,000    | \$7,000       |
| - Reduced as  | per actuals.   |             | •             |



(65)

# DRAINAGE - EXPENSES

Nothing to report.

(66)

| Roads -  | Capital 2017 |          |                                                                                   |        | DRAFT #2  |