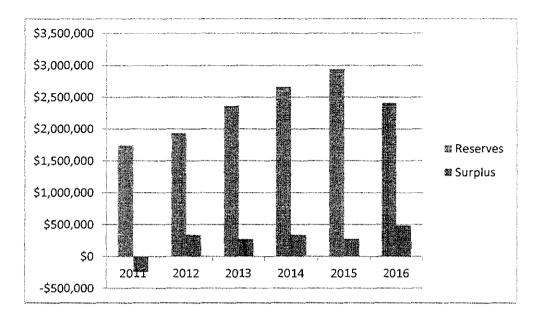

Reserve Levels vs. Budget Surpluses

 $( \cdot , \cdot )$ 

•

Unaudited

. •

• •

- ·

|                               | 2011                      | 2012                     | 2013 | 2014                     | 2015 | 2016                     |
|-------------------------------|---------------------------|--------------------------|------|--------------------------|------|--------------------------|
| Reserves<br>Surplus           | \$1,742,562<br>-\$245,977 | \$1,934,533<br>\$343,000 |      | \$2,659,821<br>\$340,731 |      | \$2,409,673<br>\$489,000 |
| Tax Rate Change               | -0.02                     | -1.21                    | 0.5  | 1                        | 0    | 0                        |
|                               |                           |                          |      |                          |      |                          |
| Average Surplus (2011 - 2014) | 177,589                   |                          |      |                          |      |                          |
| Average Surplus (2012 - 2014) | 318,777                   |                          |      |                          |      |                          |
| Average Surplus (2012 - 2015) | 307,783                   |                          |      |                          |      |                          |
| Average Surplus (2012 - 2016) | 344,026                   | Unaudited                |      |                          |      |                          |