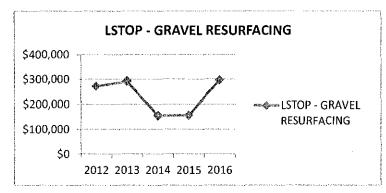

| 2016 Budget                  | 2017 Proposed        |
|---------------|-----------------------------------------------------------------------------------------------------------------------------------------------------------------------------|------------------------------|----------------------|
| 1-4-3045-5210 | Gravel Resurfacing                                                                                                                                                          | \$296,047                    | \$0                  |
| - Reduct      | erred to Capital expense. Capital expense for 2017 = \$260<br>ion as 2016 used reserves. 2017 is increased from a regung level as per the Road Needs Study recommendation o | ular investment of \$166,000 | to attempt to get to |

.



| Acct #        | Description                                                                       | 2016 Budget | 2017 Proposed |  |  |  |
|---------------|-----------------------------------------------------------------------------------|-------------|---------------|--|--|--|
| 1-4-3046-5194 | Sweeping and Cleaning                                                             | \$12,000    | \$40,000      |  |  |  |
| - Increase    | - Increased to prevent excessive weed growth between road platform and sidewalks. |             |               |  |  |  |





| Acct #        | Description             | 2016 Budget | 2017 Proposed |
|---------------|-------------------------|-------------|---------------|
| 1-4-3090-**** | Lochiel St. PW Building | \$0         | \$11,000      |

| Acct