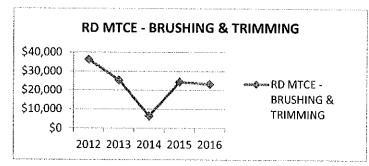

vices and an annual cost for the system license (\$8,000 to \$12,000).
- Staff have incorporated a significant increase to the Township sweeping budget. This is in effort to eliminate or better control the weed growth between various road surfaces and sidewalks.

## **OPERATING BUDGET CHANGES**

The following identifies significant changes to the existing budgets. The tables represent the <u>budget</u> to <u>budget</u> changes and the graphs identify the <u>actual costs</u> year to year.

## **ROADS - EXPENSES**

| Acct #        | Description         | 2016 Budget | 2017 Proposed |
|---------------|---------------------|-------------|---------------|
| 1-4-3012-4110 | BRUSHING & TRIMMING | \$40,000    | \$0           |
| 1-4-3101-7911 | Repay Reserves      | \$0         | \$36,315      |



| Acct #        | Description                                                 | 2016 Budget | 2017 Proposed |
|---------------|-------------------------------------------------------------|-------------|---------------|
| 1-4-3012-4200 | DITICHING/DRAINS                                            | \$20,000    | \$0           |
| 1-4-3101-7911 | Repay Reserves                                              | \$0         | \$18,158      |
|               | excavator purchase repayment to pay for excavator purchase. |             |               |



| Acct #                                 | Description    | 2016 Budget | 2017 Proposed |
|----------------------------------------|----------------|-------------|---------------|
| 1-4-3045-5205                          | Dust Layer     | \$120