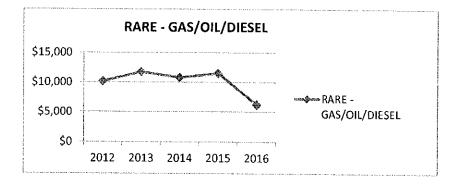

free landfill waste program. This amour | nt is over and above the i | regular reserve |

#### **RARE - REVENUES**

There are no significant changes to the RARE revenues. The overall budgeted revenues are down from \$938,977 to \$919,023. However 2016 actual revenue was in excess of \$1 million.

#### **RARE - EXPENSES**

Aside from some accounts increasing slightly and other decreasing by similar amounts, there is nothing overly significant. These 2 items were identified due to the significant changes in the budgeted amounts.





| Acct #        | Description    | 2016 Budget | 2017 Proposed |
|---------------|----------------|-------------|---------------|
| 1-4-4030-2400 | Gas/Diesel/Oil | \$12,000    | \$7,000       |
| - Reduced as  | per actuals.   |             | •             |



(65)

# DRAINAGE - EXPENSES

Nothing to report.

(66)

| Roads -  | Capital 2017 |          |                                                                                   |        | DRAFT #2  |