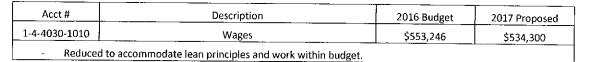

---------------------------|-----------------|
| NEW                                         | Free Waste Offset – Transfer to reserve                  | \$0                        | \$27,575        |
| <ul> <li>To offset<br/>transfer.</li> </ul> | the cost of 2016 free landfill waste program. This amour | nt is over and above the i | regular reserve |

#### **RARE - REVENUES**

There are no significant changes to the RARE revenues. The overall budgeted revenues are down from \$938,977 to \$919,023. However 2016 actual revenue was in excess of \$1 million.

#### **RARE - EXPENSES**

Aside from some accounts increasing slightly and other decreasing by similar amounts, there is nothing overly significant. These 2 items were identified due to the significant changes in the budgeted amounts.





| Acct #        | Description    | 2016 Budget | 2017 Proposed |
|---------------|----------------|-------------|---------------|
| 1-4-4030-2400 | Gas/Diesel/Oil | \$12,000    | \$7,000       |
| - Reduced as  | per actuals.   |             | •             |



(65)

# DRAINAGE - EXPENSES

Nothing to report.

(66)

| Roads -  | Capital 2017 |          |                                                                                   |        | DRAFT #2  |