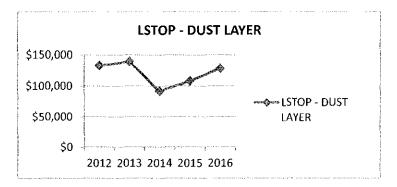

------------|-------------------------------------------------------------|-------------|---------------|
| 1-4-3012-4200 | DITICHING/DRAINS                                            | \$20,000    | \$0           |
| 1-4-3101-7911 | Repay Reserves                                              | \$0         | \$18,158      |
|               | excavator purchase repayment to pay for excavator purchase. |             |               |



| Acct #                                 | Description    | 2016 Budget | 2017 Proposed |
|----------------------------------------|----------------|-------------|---------------|
| 1-4-3045-5205                          | Dust Layer     | \$120,000   | \$135,000     |
| <ul> <li>Increased as per t</li> </ul> | ender pricing. |             |               |



| Acct #        | Description                                                                                                                                                                 | 2016 Budget                  | 2017 Proposed        |
|---------------|-----------------------------------------------------------------------------------------------------------------------------------------------------------------------------|------------------------------|----------------------|
| 1-4-3045-5210 | Gravel Resurfacing                                                                                                                                                          | \$296,047                    | \$0                  |
| - Reduct      | erred to Capital expense. Capital expense