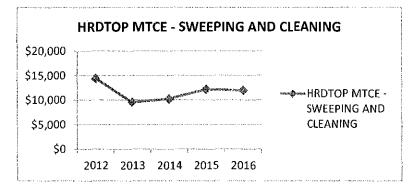

erred to Capital expense. Capital expense for 2017 = \$260<br>ion as 2016 used reserves. 2017 is increased from a regung level as per the Road Needs Study recommendation o | ular investment of \$166,000 | to attempt to get to |

.



| Acct #        | Description                                                                       | 2016 Budget | 2017 Proposed |  |  |  |
|---------------|-----------------------------------------------------------------------------------|-------------|---------------|--|--|--|
| 1-4-3046-5194 | Sweeping and Cleaning                                                             | \$12,000    | \$40,000      |  |  |  |
| - Increase    | - Increased to prevent excessive weed growth between road platform and sidewalks. |             |               |  |  |  |





| Acct #        | Description             | 2016 Budget | 2017 Proposed |
|---------------|-------------------------|-------------|---------------|
| 1-4-3090-**** | Lochiel St. PW Building | \$0         | \$11,000      |

| Acct #        | Description                                                                                                                                       | 2016 Budget                      | 2017 Proposed |
|---------------|---------------------------------------------------------------------------------------------------------------------------------------------------|----------------------------------|---------------|
| 1-4-3101-2049 | Cell Phones