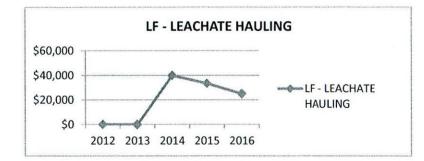

| Description                                      | 2016 Budget                   | 2017 Proposed<br>\$65,274 |  |
|------------------------------------|--------------------------------------------------|-------------------------------|---------------------------|--|
| 1-4-4020-2540                      | Sampling and Monitoring                          | \$50,000                      |                           |  |
| - Sampling and m<br>again in 2018. | nonitoring increased as per year 2 of contract a | nd landfills to be sampled. T | his item will reduce      |  |



| Acct #        | Description      | 2016 Budget | 2017 Proposed |  |
|---------------|------------------|-------------|---------------|--|
| 1-4-4020-4028 | Leachate Hauling | \$40,000    | \$25,000      |  |



| Acct #                                      | Description                                              | 2016 Budget                | 2017 Proposed   |
|---------------------------------------------|----------------------------------------------------------|----------------------------|-----------------|
| NEW                                         | Free Waste Offset – Transfer to reserve                  | \$0                        | \$27,575        |
| <ul> <li>To offset<br/>transfer.</li> </ul> | the cost of 2016 free landfill waste program. This amour | nt is over and above the i | regular reserve |

#### **RARE - REVENUES**

There are no significant changes to the RARE revenues. The overall budgeted revenues are down from \$938,977 to \$919,023. However 2016 actual revenue was