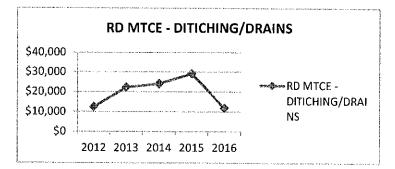

| 2016 Budget | 2017 Proposed |
|---------------|---------------------|-------------|---------------|
| 1-4-3012-4110 | BRUSHING & TRIMMING | \$40,000    | \$0           |
| 1-4-3101-7911 | Repay Reserves      | \$0         | \$36,315      |



| Acct #        | Description                                                 | 2016 Budget | 2017 Proposed |
|---------------|-------------------------------------------------------------|-------------|---------------|
| 1-4-3012-4200 | DITICHING/DRAINS                                            | \$20,000    | \$0           |
| 1-4-3101-7911 | Repay Reserves                                              | \$0         | \$18,158      |
|               | excavator purchase repayment to pay for excavator purchase. |             |               |



| Acct #                                 | Description    | 2016 Budget | 2017 Proposed |
|----------------------------------------|----------------|-------------|---------------|
| 1-4-3045-5205                          | Dust Layer     | \$120,000   | \$135,000     |
| <ul> <li>Increased as per t</li> </ul> | ender pricing. |             |               |



| Acct #        | Description                                                                                                                                                                 | 2016 Budget                  | 2017 Proposed        |
|---------------|----------------------------------------------------------------------------------------------------------------------------------------------------------------------------