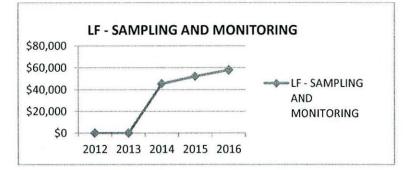

4020-1010 | Wages              | 11,410      | 46,800                                |  |
| 1-4-4020-2029 | Custodian Expenses | \$32,000    | \$0                                   |  |

| Acct #                             | Description                                      | 2016 Budget                   | 2017 Proposed<br>\$65,274 |  |
|------------------------------------|--------------------------------------------------|-------------------------------|---------------------------|--|
| 1-4-4020-2540                      | Sampling and Monitoring                          | \$50,000                      |                           |  |
| - Sampling and m<br>again in 2018. | nonitoring increased as per year 2 of contract a | nd landfills to be sampled. T | his item will reduce      |  |



| Acct #        | Description      | 2016 Budget | 2017 Proposed |  |
|---------------|------------------|-------------|---------------|--|
| 1-4-4020-4028 | Leachate Hauling | \$40,000    | \$25,000      |  |



| Acct #                                      | Description                                              | 2016 Budget                | 2017 Proposed   |
|---------------------------------------------|----------------------------------------------------------|----------------------------|-----------------|
| NEW                                         | Free Waste Offset – Transfer to reserve                  | \$0                        | \$27,575        |
| <ul> <li>To offset<br/>transfer.</li> </ul> | the cost of 2016 free landfill waste program. This amour | nt is over and a