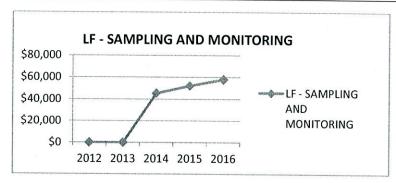

| Tab 6: Fire Dept.                                                   |                    |
|---------------------------------------------------------------------|--------------------|
| Dept. Highlights                                                    | pg. 32-34          |
| Capital                                                             | pg. 35             |
| <ul> <li>Fire Revenues and Expenses</li> </ul>                      | pg. 36-37          |
| Tab 7: Recreation                                                   |                    |
| <ul> <li>Dept. Highlights (Maxville, Park, Dome, GSP)</li> </ul>    | pg. 38-40          |
| • Capital                                                           | pg. 41-43          |
| <ul> <li>Island Park – Revenues and Expenses</li> </ul>             | pg. 44-45          |
| <ul> <li>Maxville Sports Complex – Revenues and Expenses</li> </ul> | pg. 46-47          |
| <ul> <li>Dome – Revenues and Expenses</li> </ul>                    | pg. 48-49          |
| <ul> <li>Budget Highlights (Glengarry Sports Palace)</li> </ul>     | pg. 50-51          |
| Tab 8: Roads & Environmental (Landfill /RARE)                       |                    |
| <ul> <li>Dept. Highlights (Environment, Roads)</li> </ul>           | pg. 52-66          |
| • Capital                                                           | pg. 67 <b>-</b> 69 |
| <ul> <li>Roads – Revenues and Expenses</li> </ul>                   | pg. 70-74          |
| <ul> <li>Landfill – Revenues and Expenses</li> </ul>                | pg. 75-76          |
| Garbage Collection                                                  | pg. 77             |
| <ul> <li>RARE – Revenues and Expenses</li> </ul>                    | pg. 78-80          |
| <ul> <li>Drainage – highlights, Revenues and Expenses</li> </ul>    | pg. 81             |
| Conservation Authorities                                            | pg. 82             |
| Tab 9: Miscellaneous Cost Areas                                     |                    |
| <ul> <li>Recreation Buildings Water</li> </ul>                      | pg. 83             |
| <ul> <li>Budget Highlights (CEMC)</li> </ul>                        | pg. 84             |
| <ul> <li>Community Emergency Management Planning</li> </ul>         | pg. 85             |
| Ambulance Bay / Lease                                               | pg. 86             |
| <ul> <li>Dog Tags / Crossing Guards</li> </ul>                      | pg. 87             |
| Library Buildings                                                   | pg. 88             |
| <ul> <li>Budget Highlights – Other Contribution</li> </ul>          | pg. 89-90          |
| Other Contributions                                                 | pg. 91             |
| MRA Capital                                                         | pg. 92             |
| Tab 10: Reserves and Long Term Dept.                                | pg. 93-97          |
| Tab 11: Draft Water / Wastewater Budget                             | pg. 98-107         |

#### Landfill Sites:

- 9: Includes garbage and recycling fees for \$165.00 per residential unit. A portion of the fees is allocated to a reserve for the landfill (\$71,000 to be transferred to this reserve).
- 10. This budget incorporates an additional transfer of \$27,575 from the tax base to the landfill reserve as the landfill took in roughly 1,103 cubic metres of "free" material.
- 10: The Glen Robertson landfill site is currently being used with the recent closure of the Alexandria landfill site. This budget includes \$119,060 for additional land purchase as well as \$20,350 for the monitoring wells. Both of these capital purchases will be funded by reserves.