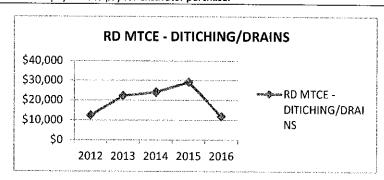

#### Roads:

(5)

- 7: Includes \$1,555,237 for equipment and construction projects throughout the township. We will be receiving 422,281 in OCIF Funding over the next three years. In 2017 we will receive \$91,198 and \$331,083 in 2018 and 2019.
- 8: We will receive federal gas tax funding in the amount of \$311,663 in 2017 for bridge work. This year our budget includes bridge work for \$391,270 which will be mostly funded by our federal gas tax dollars as well as \$79,607 from our Federal Gas Tax Reserves