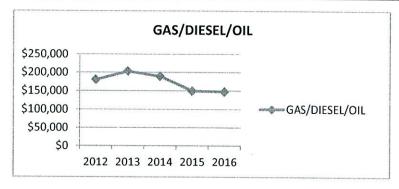

| Tab 6: Fire Dept.                                                   |                    |
|---------------------------------------------------------------------|--------------------|
| Dept. Highlights                                                    | pg. 32-34          |
| Capital                                                             | pg. 35             |
| <ul> <li>Fire Revenues and Expenses</li> </ul>                      | pg. 36-37          |
| Tab 7: Recreation                                                   |                    |
| <ul> <li>Dept. Highlights (Maxville, Park, Dome, GSP)</li> </ul>    | pg. 38-40          |
| • Capital                                                           | pg. 41-43          |
| <ul> <li>Island Park – Revenues and Expenses</li> </ul>             | pg. 44-45          |
| <ul> <li>Maxville Sports Complex – Revenues and Expenses</li> </ul> | pg. 46-47          |
| <ul> <li>Dome – Revenues and Expenses</li> </ul>                    | pg. 48-49          |
| <ul> <li>Budget Highlights (Glengarry Sports Palace)</li> </ul>     | pg. 50-51          |
| Tab 8: Roads & Environmental (Landfill /RARE)                       |                    |
| <ul> <li>Dept. Highlights (Environment, Roads)</li> </ul>           | pg. 52-66          |
| • Capital                                                           | pg. 67 <b>-</b> 69 |
| <ul> <li>Roads – Revenues and Expenses</li> </ul>                   | pg. 70-74          |
| <ul> <li>Landfill – Revenues and Expenses</li> </ul>                | pg. 75-76          |
| Garbage Collection                                                  | pg. 77             |
| <ul> <li>RARE – Revenues and Expenses</li> </ul>                    | pg. 78-80          |
| <ul> <li>Drainage – highlights, Revenues and Expenses</li> </ul>    | pg. 81             |
| Conservation Authorities                                            | pg. 82             |
| Tab 9: Miscellaneous Cost Areas                                     |                    |
| <ul> <li>Recreation Buildings Water</li> </ul>                      | pg. 83             |
| <ul> <li>Budget Highlights (CEMC)</li> </ul>                        | pg. 84             |
| <ul> <li>Community Emergency Management Planning</li> </ul>         | pg. 85             |
| Ambulance Bay / Lease                                               | pg. 86             |
| <ul> <li>Dog Tags / Crossing Guards</li> </ul>                      | pg. 87             |
| Library Buildings                                                   | pg. 88             |
| <ul> <li>Budget Highlights – Other Contribution</li> </ul>          | pg. 89-90          |
| Other Contributions                                                 | pg. 91             |
| MRA Capital                                                         | pg. 92             |
| Tab 10: Reserves and Long Term Dept.                                | pg. 93-97          |
| Tab 11: Draft Water / Wastewater Budget                             | pg. 98-107         |

#### Roads:

(5)

- 7: Includes \$1,555,237 for equipment and construction projects throughout the township. We will be receiving 422,281 in OCIF Funding over the next three years. In 2017 we will receive \$91,198 and \$331,083 in 2018 and 2019.
- 8: We will receive federal gas tax funding in the amount of \$311,663 in 2017 for bridge work. This year our budget includes bridge work for \$391,270 which will be mostly funded by our federal gas tax dollars as well as \$79,607 from our Federal Gas Tax Reserves