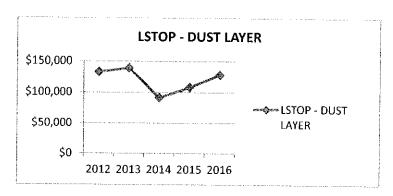

#### Landfill Sites:

- 9: Includes garbage and recycling fees for \$165.00 per residential unit. A portion of the fees is allocated to a reserve for the landfill (\$71,000 to be transferred to this reserve).
- 10. This budget incorporates an additional transfer of \$27,575 from the tax base to the landfill reserve as the landfill took in roughly 1,103 cubic metres of "free" material.
- 10: The Glen Robertson landfill site is currently being used with the recent closure of the Alexandria landfill site. This budget includes \$119,060 for additional land purchase as well as \$20,350 for the monitoring wells. Both of these capital purchases will be funded by reserves.