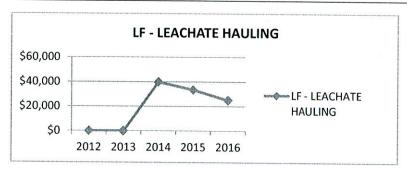

#### Landfill Sites:

- 9: Includes garbage and recycling fees for \$165.00 per residential unit. A portion of the fees is allocated to a reserve for the landfill (\$71,000 to be transferred to this reserve).
- 10. This budget incorporates an additional transfer of \$27,575 from the tax base to the landfill reserve as the landfill took in roughly 1,103 cubic metres of "free" material.
- 10: The Glen Robertson landfill site is currently being used with the recent closure of the Alexandria landfill site. This budget includes \$119,060 for additional land purchase as well as \$20,350 for the monitoring wells. Both of these capital purchases will be funded by reserves.