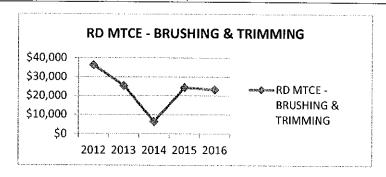

#### Roads:

(5)

- 7: Includes \$1,555,237 for equipment and construction projects throughout the township. We will be receiving 422,281 in OCIF Funding over the next three years. In 2017 we will receive \$91,198 and \$331,083 in 2018 and 2019.
- 8: We will receive federal gas tax funding in the amount of \$311,663 in 2017 for bridge work. This year our budget includes bridge work for \$391,270 which will be mostly funded by our federal gas tax dollars as well as \$79,607 from our Federal Gas Tax Reserves