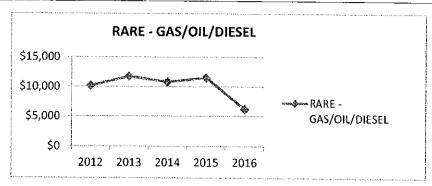

#### **RARE Plant:**

11: The capital budget for the RARE plant in 2017 for \$63,118 includes the replacement of the facility baler panel, the hazardous waste concrete pad, the privacy fencing, the bunker construction and repair/replacement of the north gate