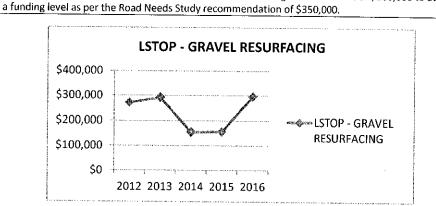

#### Landfill Sites:

- 9: Includes garbage and recycling fees for \$165.00 per residential unit. A portion of the fees is allocated to a reserve for the landfill (\$71,000 to be transferred to this reserve).
- 10. This budget incorporates an additional transfer of \$27,575 from the tax base to the landfill reserve as the landfill took in roughly 1,103 cubic metres of "free" material.
- 10: The Glen Robertson landfill site is currently being used with the recent closure of the Alexandria landfill site. This budget includes \$119,060 for additional land purchase as well as \$20,350 for the monitoring wells. Both of these capital purchases will be funded by reserves.