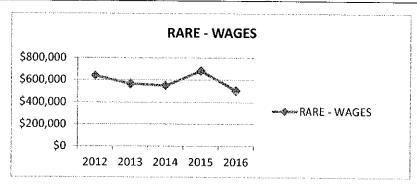

#### **RARE Plant:**

11: The capital budget for the RARE plant in 2017 for \$63,118 includes the replacement of the facility baler panel, the hazardous waste concrete pad, the privacy fencing, the bunker construction and repair/replacement of the north gate