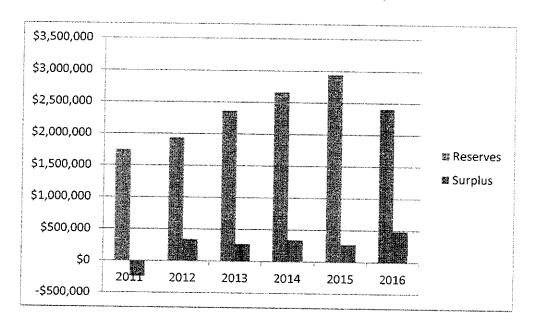

## **Reserve Levels vs. Budget Surpluses**

| Ш | na |   | ч | it | ο, | 4 |
|---|----|---|---|----|----|---|
|   | на | u | u |    | -  |   |

|                                                                                                                                  | 2011                                     | 2012      | 2013 | 2014                     | 2015 | 2016                     |
|----------------------------------------------------------------------------------------------------------------------------------|------------------------------------------|-----------|------|--------------------------|------|--------------------------|
| Reserves<br>Surplus                                                                                                              | \$1,742,562<br>-\$245,977                |           |      | \$2,659,821<br>\$340,731 |      | \$2,409,673<br>\$489,000 |
| Tax Rate Change                                                                                                                  | -0.02                                    | -1.21     | 0.5  | 1                        | 0    | 0                        |
| Average Surplus (2011 - 2014)<br>Average Surplus (2012 - 2014)<br>Average Surplus (2012 - 2015)<br>Average Surplus (2012 - 2016) | 177,589<br>318,777<br>307,783<br>344,026 | Unaudited |      |                          |      |                          |

## RESERVE LEVELS vs BUDGET SURPLUSES