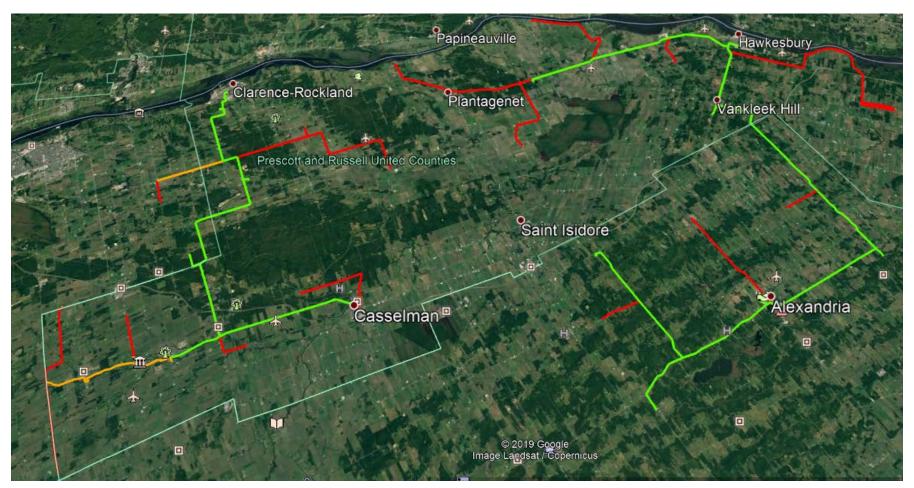

### **Our Plan**

- With support from the federal Connect to Innovate program, Xplornet will construct a hybrid fibre-wireless network to deliver high-speed rural Internet service throughout the United Counties of Prescott and Russell, along with a portion of North Glengarry.
- This project will enable Xplornet to offer download speeds of up to 100 Mbps and unlimited data to rural residents – more than 38,000 households in the project area.
  - Fibre-to-the-home service will be available to 10-15% of homes in the project area.

| Fibre Route                                   | 366 km         |
|-----------------------------------------------|----------------|
| Wireless Small Cells Installed                | 18             |
| Towers Upgraded and Installed                 | 32             |
| Homes with access to 100 Mbps download speeds | 38,000         |
| Total Xplornet Investment                     | \$19.07M (78%) |
| Total Federal Investment                      | \$5.51M (22%)  |

### CTI Project Fibre Network Route Map

\*\*Note: Green lines indicate segments eligible for CTI; red indicate ineligible. All segments will be constructed within the scope of the project.