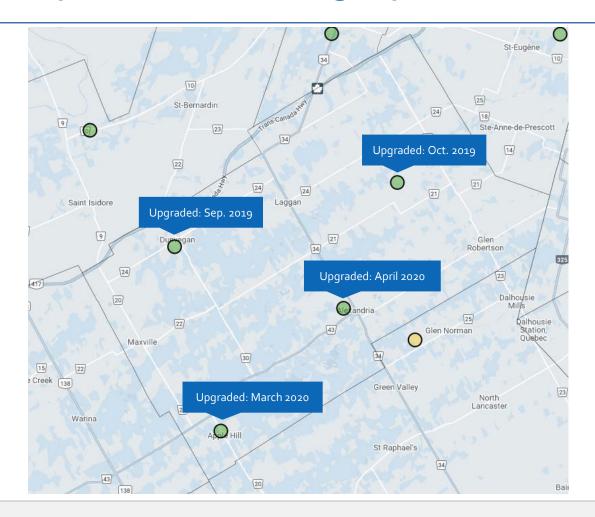

## **Network Expansion: North Glengarry**

Xplornet has been <u>upgrading its network</u> in eastern Ontario through 2020 Unlimited data downloads now available to all customers