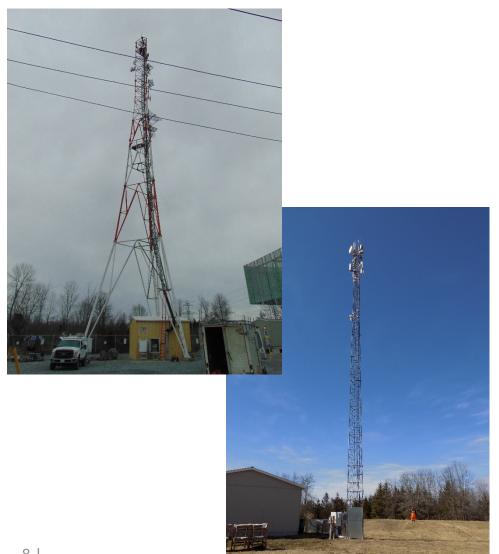

### CTI Project Broadcast Tower Upgrades – Scope of Work

- Upgrades to 26 existing broadcast tower sites:
  - Upgraded electronics to latest pre-5G technology
  - o Tower upgrades where appropriate
  - o Connection to fibre backbone
- Work carried out on private property covered by existing leases.

### CTI Project Small Cell Additions – Scope of Work

- 24 new small cells added to the network:
  - o Install latest pre-5G technology
  - o New utility pole installation
  - o Connection to fibre backbone
- Small cells will utilize wooden utility poles either in the public right of way or immediately adjacent.