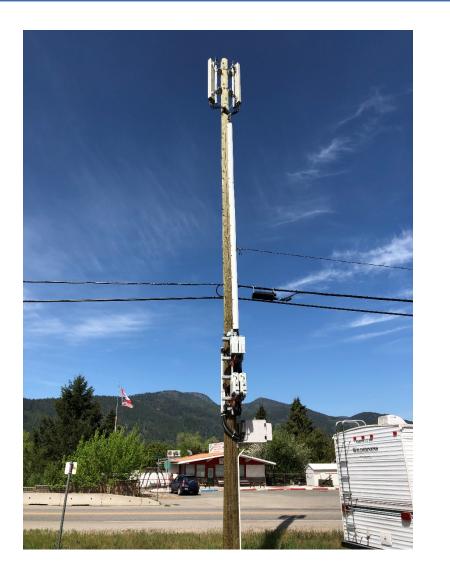

### CTI Project Small Cell Additions – Scope of Work

- 24 new small cells added to the network:
  - o Install latest pre-5G technology
  - o New utility pole installation
  - o Connection to fibre backbone
- Small cells will utilize wooden utility poles either in the public right of way or immediately adjacent.