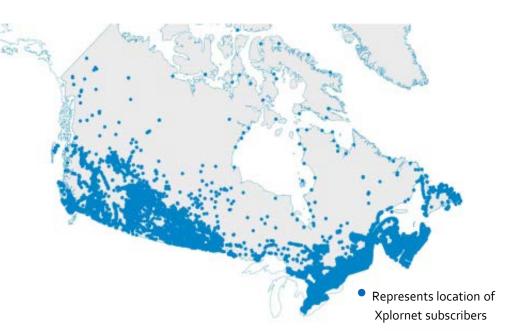

### Xplornet: Canada's Largest Rural-focused Service Provider

### *How we do it:*

We have built our **own national network**, using a mixture of fibre, fixed wireless and satellite technologies to extend service to all regions of Canada

Today, we serve over **148,000 rural Ontario homes**, representing almost **370,000 Ontarians Connecting 400,000 Canadian homes in June 2020** 

## Canada's Largest Rural-Focused Broadband Service – serving 1 million Canadians:

- Founded 10+ years ago; proudly headquartered in Woodstock, NB
- 900+ employees across Canada, with offices in Markham and Cornwall, ON