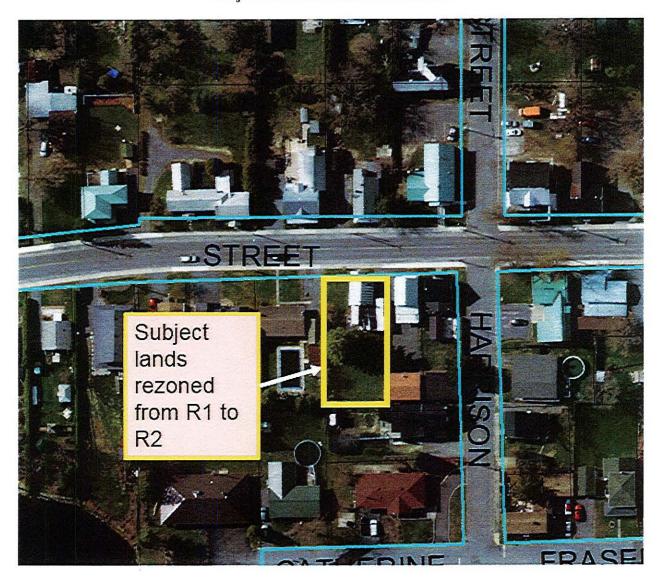

| Mayor/Deputy Mayor   |
|----------------------------------------------------------------------------------------------------------------------------------------------------------------------|----------------------|
| I, hereby certify that the forgoing is a true copy of By-Law No. Z-07-2019, duly add<br>Council of the Township of North Glengarry, on the 22nd day of August, 2019. |                      |
| Date Certified                                                                                                                                                       | Clerk / Deputy Clerk |

## SCHEDULE "A" TO BY-LAW NUMBER Z-07-2019

# Legend Subject Lands rezoned from R1 to R2



PLAN 5 LOT 11 Township of North Glengarry United Counties of Stormont, Dundas & Glengarry

This is Schedule "A" to By-Law Z-07-2019 Passed this 22nd day of August, 2019

|  | O contra | 1202 |  |
|--|----------|------|--|

DATE: July 22<sup>nd</sup>, 2019

| RESOLUTION #_   | <del></del>                |                    |                                        |             |
|-----------------|----------------------------|--------------------|----------------------------------------|-------------|
| MOVED BY:       | Mulefleger                 | 4                  |                                        |             |
| SECONDED BY: _  | Buckefleger<br>Grende Wolf | ·                  |                                        |             |
| ·               |