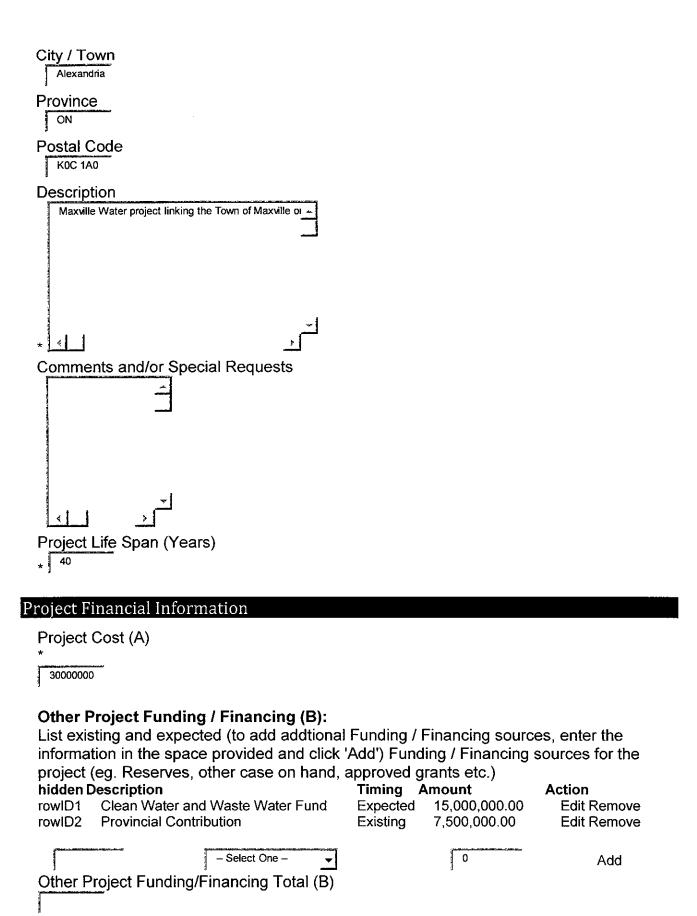

### f) Maxville Water Project Closeout

### Resolution No. 9

**Moved by:** Carma Williams

Seconded by: Michel Depratto

THAT Council receive the staff report for the Maxville Water Project – Project Closeout for information purposes only.