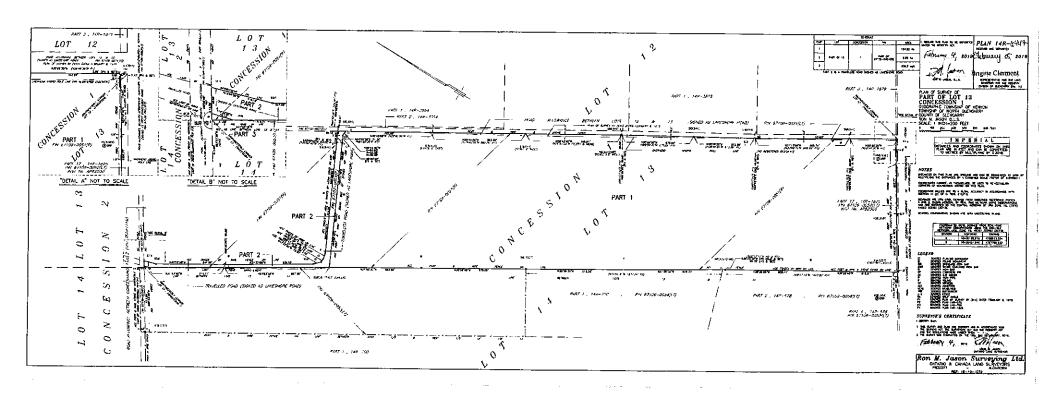

AND WHEREAS the Last Will and Testament and Funeral Director's Certificate of Death for SANDOR SZABO was registered in the Land Registry Office for Glengarry on the Am day of July, 2019 under Instrument Number #AR 147830,

At the time of his death, SANDOR SZABO was a spouse. MARIA SZABO was his spouse.

All of the debts of the Estate of SANDOR SZABO have been fully paid and satisfied.

WHEREAS MARIA SZABO died on March 21, 2018;

AND WHEREAS the Last Will and Testament and Funeral Director's Certificate of Death for MARIA SZABO was registered in the Land Registry Office for Glengarry on the What day of July, 2019 under Instrument Number #AR | 47619;

At the time of her death, MARIA SZABO was not a spouse.

All of the debts of the Estate of MARIA SZABO have been fully paid and satisfied.



# CORPORATION OF THE TOWNSHIP OF NORTH GLENGARRY

| RESOLUTION #                                                                                |                                     | DATE: A                            | ugust 22, 2019                         |                          |
|---------------------------------------------------------------------------------------------|-------------------------------------|------------------------------------|----------------------------------------|--------------------------|
| MOVED BY:                                                                                   |                                     |                                    |                                        |                          |
| SECONDED BY: