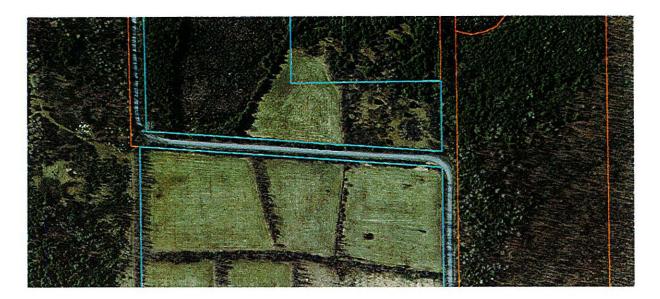

Section 6 Item g



# LAKESHORE ROAD OWNERSHIP

Report No: BP-2019-21

August 22, 2019

From: Jacob Rheaume - Chief Building Official / Director of Building, By-law & Planning

RE: The ownership of part of Lakeshore Road Allowance

### Recommended Motion:

**THAT** the Council of the Township of North Glengarry receives Staff Report No. BP-2019-21 to create a By-law for the dedication of a parcel as public highway.

## Background / Analysis:

The property located at 3792 Lakeshore Road was sold earlier this year. When the lawyers wanted to complete the required Deed of Lands to the new owners, it was observed that the part of the Road Allowance, also known as Lakeshore Road on Lot 13 Con 1, former Kenyon Twp. was owned by the property owner and not by the Township of North Glengarry.





The Municipal Act, Section 44 imposes a statutory duty of care for road maintenance on the road authority, in this case a Township Road. The Planning Act also states that the primary function of Township Roads is to provide direct access to abutting properties.

In this case, this is a land ownership, or title registration issue that occurred in the past and was never notices. As per the Municipal Act, the Township was just as liable for that section of the road, as any other maintained road in the Township because of maintenance and public access.

It was required by the Township that the selling lawyer of the property would survey the land, creating a separate part for the road allowance and deed it back to the Township of North Glengarry. Previous surveys of abutting properties existe