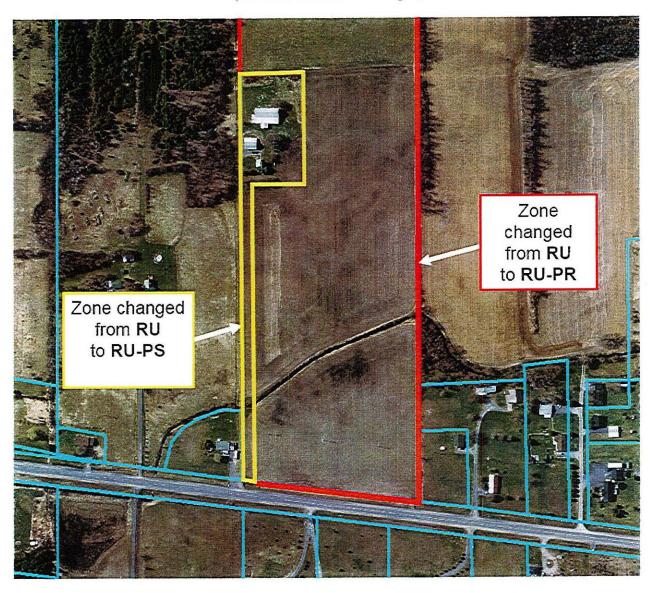

on the date of passing hereof subject to the provisions of the Planning Act.

READ a first, second, third time and enacted in Open Council, this 22nd day of August, 2019.

| CAO/Clerk/Deputy Clerk | Mayor/Deputy Mayor                                                                              |
|------------------------|-------------------------------------------------------------------------------------------------|
|                        | true copy of By-Law No. Z-08-2019, duly adopted by the ngarry, on the 22nd day of August, 2019. |
| Date Certified         | Clerk / Denuty Clerk                                                                            |

## SCHEDULE "A" TO BY-LAW NUMBER Z-08-2019

# Legend Subject Property Originally zoned RU and FP (FP Zone remains unchanged)



CONCESSION 3 PART EAST ½ LOT 8 Township of North Glengarry United Counties of Stormont, Dundas & Glengarry

This is Schedule "A" to By-Law Z-08-2019 Passed this 22nd day of August, 2019

| Mayor/Deputy Mayor     |  |
|------------------------|--|
|                        |  |
|                        |  |
| CAO/Clerk/Deputy Clerk |  |

# TOWNSHIP OF NORTH GLENGARRY STAFF REPORT PLANNING COMMITTEE MEETING

Date:

July 22nd, 2019

To:

Planning Committee Members

From:

Kasia Olszewska – Planner

Sarah Huskinson - CAO/Clerk

Re: Zoning Amendment Z-08-2019

Owner: Annette Dumouchel Estate

Property Location: CONCESSION 3 PART EAST ½ LOT 8 (19965 County Road 43,

Alexandria, ON)

Official Plan designation: Rural and Flood Plain

Zoning designation: Rural (RU) and Flood Plain (FP)

**Purpose