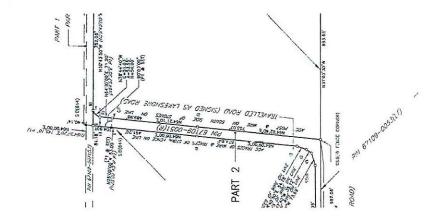

It was required by the Township that the selling lawyer of the property would survey the land, creating a separate part for the road allowance and deed it back to the Township of North Glengarry. Previous surveys of abutting properties existed and the width of the road was followed along with the existing road allowance. The property is still all in the same Roll number but the South and North part could potentially be severed by way of a "Natural Severance", although the property is already surveyed.

The Transfer of Land for the property was completed on July 11, 2019 and the lands identified as PIN 67109-0051(R); Part Lot 13 Concession 1, geographic Township of Kenyon, RP 14R6447 part 2, North Glengarry was transferred in the name of THE CORPORATION OF THE TOWNSHIP OF NORTH GLENGARRY.



The parcel now has to be dedicated for "Road Purposes" by By-law.

| No alternatives.                                                                |
|---------------------------------------------------------------------------------|
| Financial Implications:                                                         |
| No financial implications, surveyors and lawyers fees were paid the Transferor. |

# **Attachments & Relevant Legislation:**

- Deed of Land
- R-plan/survey
- By-law

**Alternatives:** 

- Lawyer request

# Others consulted:

N/A

Signed by Sarah Huskinson – CAO/Clerk

#### THE CORPORATION OF THE TOWNSHIP OF NORTH GLENGARRY

#### BY-LAW NO. 31-2019

**BEING** a by-law to dedicate certain lands for Road Dedication Purposes.

**REFERENCE**: Section 31 (2) of the Municipal Ac